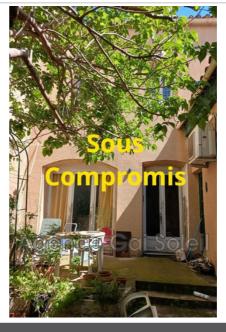

## Vineyard house 7101 Nissan-lez-Enserune

NISSAN LEZ ENSERUNE, Close to the center, atypical house of approximately 150 m² living space on a plot of 330 m². It is composed as follows: At the entrance, an intimate patio of approximately 50 m<sup>2</sup> welcomes you. On the ground floor, a beautiful living room with Languedoc fireplace, a lounge, a separate kitchen, laundry room and toilet. On the 1st floor, a mezzanine serving as a reading room and music corner. On the 2nd floor, 2 bedrooms, a dressing room, a bathroom and toilet. Adjoining this building, although independent, a type 2 apartment with kitchen, bedroom, bathroom and toilet. Finally, a rear plot of approx. 180 m<sup>2</sup> with car access. This property complex needs to be completely renovated, with enormous potential. Rare product on NISSAN!