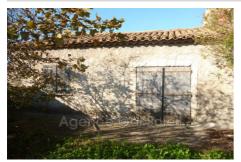

## Vineyard house 7101 Nissan-lez-Enserune

NISSAN LEZ ENSERUNE, Close to the center, atypical house of approximately 150 m² living space on a plot of 330 m². It is composed as follows: At the entrance, an intimate patio of approximately 50 m<sup>2</sup> welcomes you. On the ground floor, a beautiful living room with Languedoc fireplace, a lounge, a separate kitchen, laundry room and toilet. On the 1st floor, a mezzanine serving as a reading room and music corner. On the 2nd floor, 2 bedrooms, a dressing room, a bathroom and toilet. Adjoining this building, although independent, a type 2 apartment with kitchen, bedroom, bathroom and toilet. Finally, a rear plot of approx. 180 m<sup>2</sup> with car access. This property complex needs to be completely renovated, with enormous potential. Rare product on NISSAN!